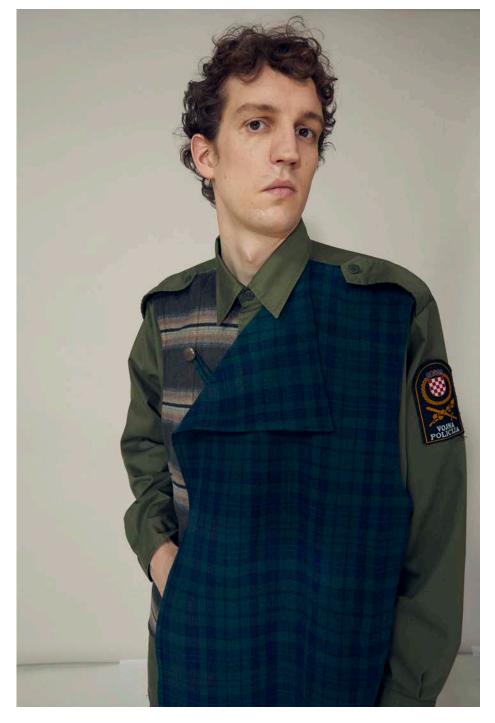

Fully embracing the art of upcycling, Myar's distinctive way to participate to the "green revolution", the brand carefully manipulates different tartan deadstock fabrics in a wide color palette to revamp the signature look of military staples. At the same time, civil garments, such as plaid shirts, are cross-pollinated with army references to create hybrid styles showing a new, fresh layered look. Crafted exclusively from deadstock fabrics and upcycled pieces, each of Myar's creations is one-of-a-kind, reflecting the brand's search for uniqueness and individuality.

The check extravaganza also invests cargo pants, military trenches, asymmetric shirts and jackets, which are peppered with bold safety orange pockets.

Playing with the multiple meanings of the word check, a German parka is fully inspected and turned inside out revealing its impeccable lining. The same treatment is dedicated to a zippered bomber, trimmed with military green tape.