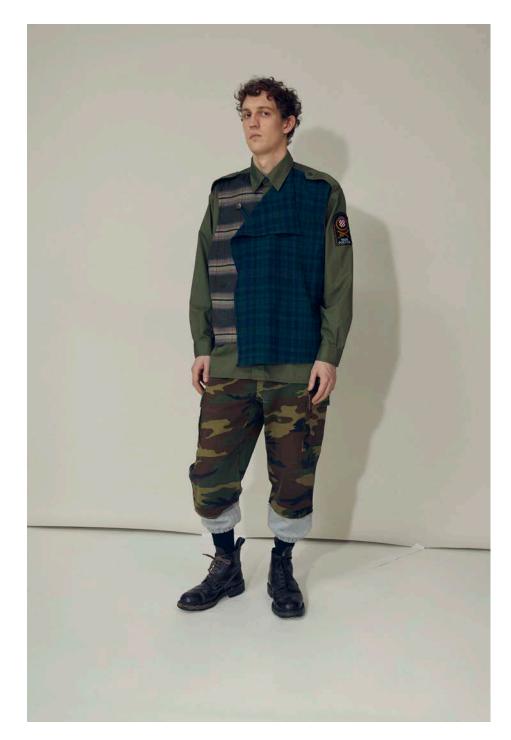

Fully embracing the art of upcycling, Myar's distinctive way to participate to the "green revolution", the brand carefully manipulates different tartan deadstock fabrics in a wide color palette to revamp the signature look of military staples. At the same time, civil garments, such as plaid shirts, are cross-pollinated with army references to create hybrid styles showing a new, fresh layered look. Crafted exclusively from deadstock fabrics and upcycled pieces, each of Myar's creations is one-of-a-kind, reflecting the brand's search for uniqueness and individuality.

The check extravaganza also invests cargo pants, military trenches, asymmetric shirts and jackets, which are peppered with bold safety orange pockets.

Playing with the multiple meanings of the word check, a German parka is fully inspected and turned inside out revealing its impeccable lining. The same treatment is dedicated to a zippered bomber, trimmed with military green tape.