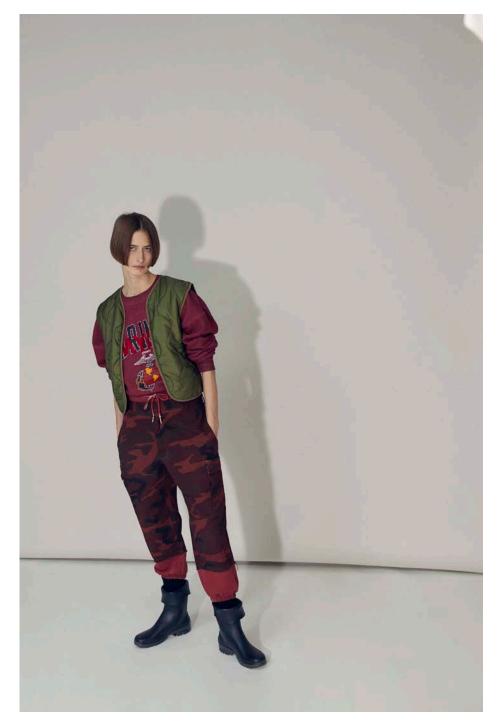

In keeping with the brand's experimental approach, this season Myar also played with garment dyeing by using fully certified chemical techniques, reflecting the brand's authentic commitment to sustainability. Focusing on a restrained color palette of red, blue and yellow, the brand created charming overdyeing color effects on Swedish ribbed long-sleeved tops, patchwork shirts mixing camouflage and checks, as well as on hyper comfortable camouflage jogger sweatpants.