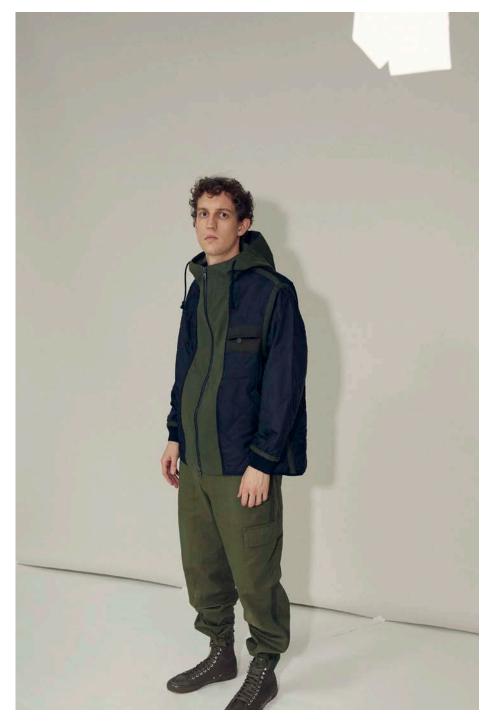

The ancient, legendary spirit of tartan meets Myar's signature military aesthetic in the brand's Fall/Winter 2020 collection, which perfectly showcases the label's peculiar attention to details and unparalleled love for authentic traditions.

Fully embracing the art of upcycling, Myar's distinctive way to participate to the "green revolution", the brand carefully manipulates different tartan deadstock fabrics in a wide color palette to revamp the signature look of military staples. At the same time, civil garments, such as plaid shirts, are cross-pollinated with army references to create hybrid styles showing a new, fresh layered look. Crafted exclusively from deadstock fabrics and upcycled pieces, each of Myar's creations is one-of-a-kind, reflecting the brand's search for uniqueness and individuality.