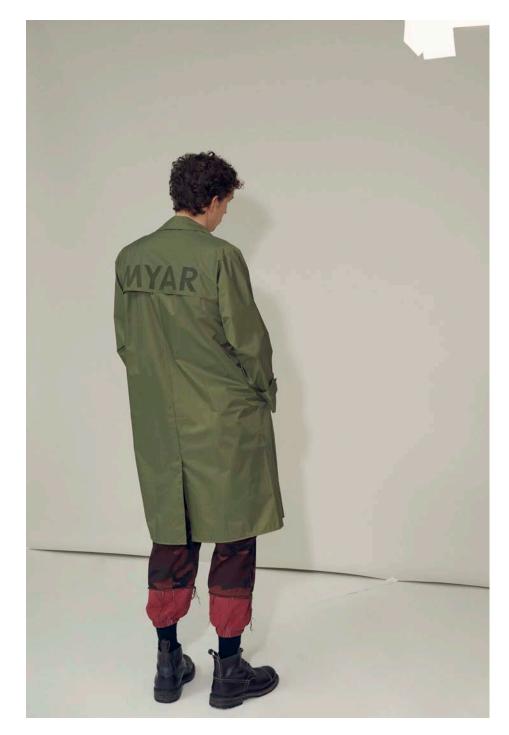

The ancient, legendary spirit of tartan meets Myar's signature military aesthetic in the brand's Fall/Winter 2020 collection, which perfectly showcases the label's peculiar attention to details and unparalleled love for authentic traditions.

Fully embracing the art of upcycling, Myar's distinctive way to participate to the "green revolution", the brand carefully manipulates different tartan deadstock fabrics in a wide color palette to revamp the signature look of military staples. At the same time, civil garments, such as plaid shirts, are cross-pollinated with army references to create hybrid styles showing a new, fresh layered look. Crafted exclusively from deadstock fabrics and upcycled pieces, each of Myar's creations is one-of-a-kind, reflecting the brand's search for uniqueness and individuality.