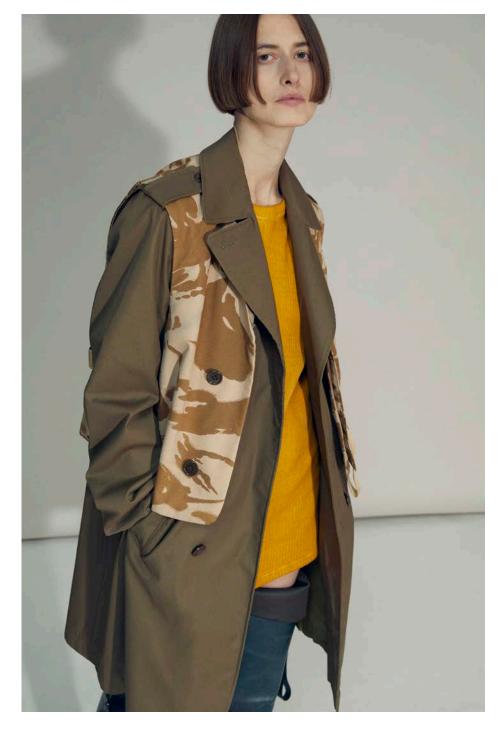

The check extravaganza also invests cargo pants, military trenches, asymmetric shirts and jackets, which are peppered with bold safety orange pockets.

Playing with the multiple meanings of the word check, a German parka is fully inspected and turned inside out revealing its impeccable lining. The same treatment is dedicated to a zippered bomber, trimmed with military green tape.