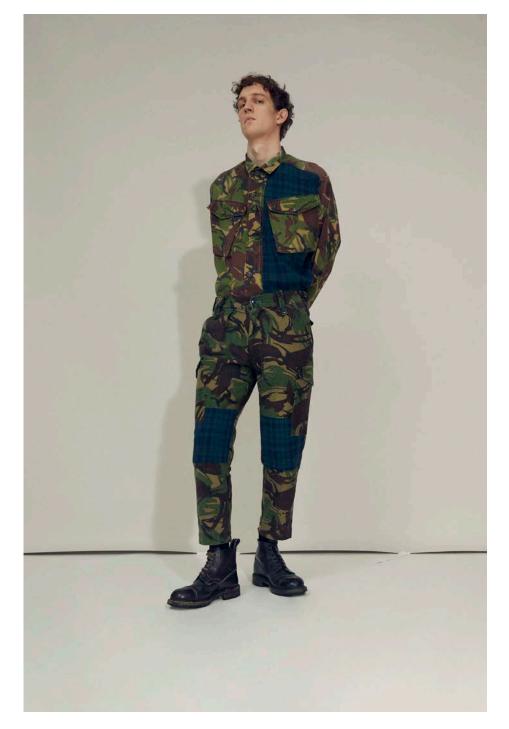

Fully embracing the art of upcycling, Myar's distinctive way to participate to the "green revolution", the brand carefully manipulates different tartan deadstock fabrics in a wide color palette to revamp the signature look of military staples. At the same time, civil garments, such as plaid shirts, are cross-pollinated with army references to create hybrid styles showing a new, fresh layered look. Crafted exclusively from deadstock fabrics and upcycled pieces, each of Myar's creations is one-of-a-kind, reflecting the brand's search for uniqueness and individuality.

The check extravaganza also invests cargo pants, military trenches, asymmetric shirts and jackets, which are peppered with bold safety orange pockets.

Playing with the multiple meanings of the word check, a German parka is fully inspected and turned inside out revealing its impeccable lining. The same treatment is dedicated to a zippered bomber, trimmed with military green tape.

In keeping with the brand's experimental approach, this season Myar also played with garment dyeing by using fully certified chemical techniques, reflecting the brand's authentic commitment to sustainability. Focusing on a restrained color palette of red, blue and yellow, the brand created charming overdyeing color effects on Swedish ribbed long-sleeved tops, patchwork shirts mixing camouflage and checks, as well as on hyper comfortable camouflage jogger sweatpants.