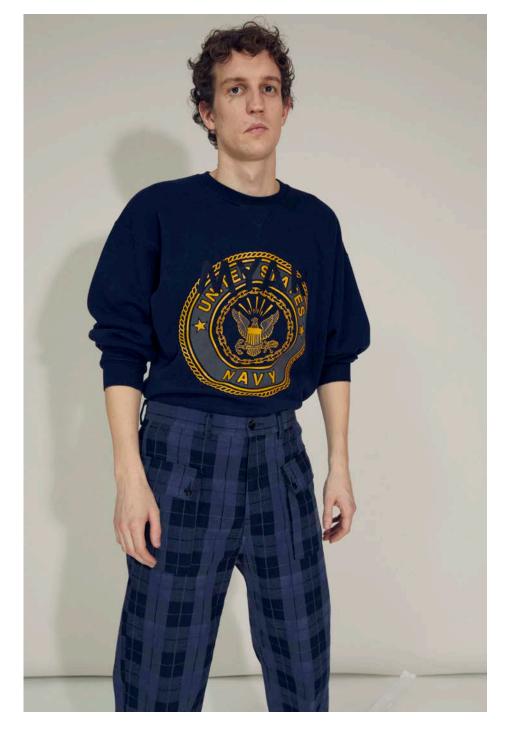

In keeping with the brand's experimental approach, this season Myar also played with garment dyeing by using fully certified chemical techniques, reflecting the brand's authentic commitment to sustainability. Focusing on a restrained color palette of red, blue and yellow, the brand created charming overdyeing color effects on Swedish ribbed long-sleeved tops, patchwork shirts mixing camouflage and checks, as well as on hyper comfortable camouflage jogger sweatpants.