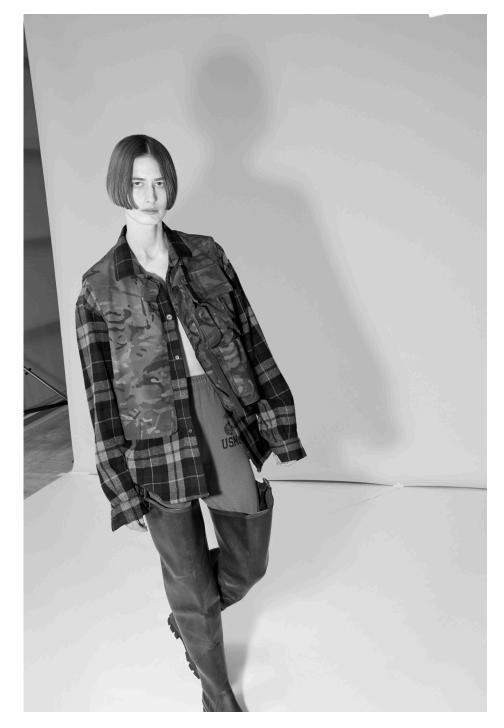

Fully embracing the art of upcycling, Myar's distinctive way to participate to the "green revolution", the brand carefully manipulates different tartan deadstock fabrics in a wide color palette to revamp the signature look of military staples. At the same time, civil garments, such as plaid shirts, are cross-pollinated with army references to create hybrid styles showing a new, fresh layered look. Crafted exclusively from deadstock fabrics and upcycled pieces, each of Myar's creations is one-of-a-kind, reflecting the brand's search for uniqueness and individuality.

The check extravaganza also invests cargo pants, military trenches, asymmetric shirts and jackets, which are peppered with bold safety orange pockets.

Playing with the multiple meanings of the word check, a German parka is fully inspected and turned inside out revealing its impeccable lining. The same treatment is dedicated to a zippered bomber, trimmed with military green tape.

In keeping with the brand's experimental approach, this season Myar also played with garment dyeing by using fully certified chemical techniques, reflecting the brand's authentic commitment to sustainability. Focusing on a restrained color palette of red, blue and yellow, the brand created charming overdyeing color effects on Swedish ribbed long-sleeved tops, patchwork shirts mixing camouflage and checks, as well as on hyper comfortable camouflage jogger sweatpants.