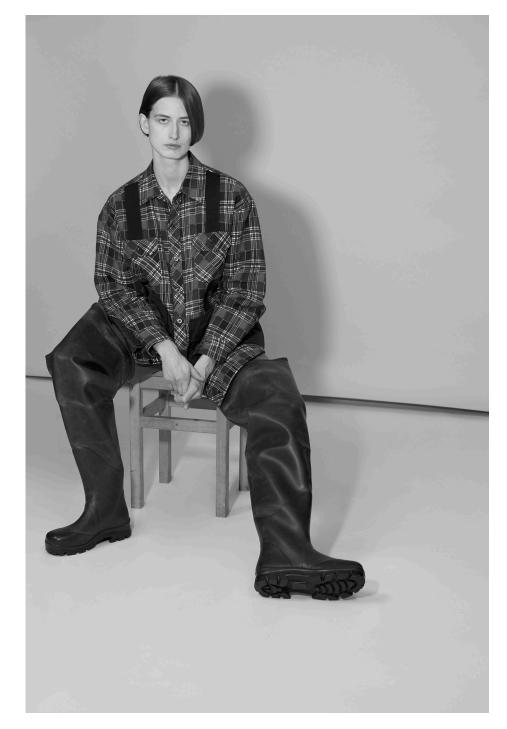

Fully embracing the art of upcycling, Myar's distinctive way to participate to the "green revolution", the brand carefully manipulates different tartan deadstock fabrics in a wide color palette to revamp the signature look of military staples. At the same time, civil garments, such as plaid shirts, are cross-pollinated with army references to create hybrid styles showing a new, fresh layered look. Crafted exclusively from deadstock fabrics and upcycled pieces, each of Myar's creations is one-of-a-kind, reflecting the brand's search for uniqueness and individuality.

The check extravaganza also invests cargo pants, military trenches, asymmetric shirts and jackets, which are peppered with bold safety orange pockets.

Playing with the multiple meanings of the word check, a German parka is fully inspected and turned inside out revealing its impeccable lining. The same treatment is dedicated to a zippered bomber, trimmed with military green tape.