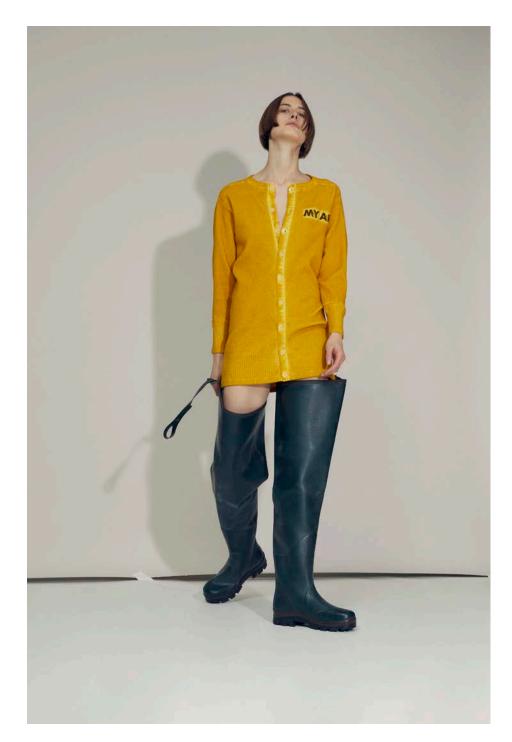

Fully embracing the art of upcycling, Myar's distinctive way to participate to the "green revolution", the brand carefully manipulates different tartan deadstock fabrics in a wide color palette to revamp the signature look of military staples. At the same time, civil garments, such as plaid shirts, are cross-pollinated with army references to create hybrid styles showing a new, fresh layered look. Crafted exclusively from deadstock fabrics and upcycled pieces, each of Myar's creations is one-of-a-kind, reflecting the brand's search for uniqueness and individuality.