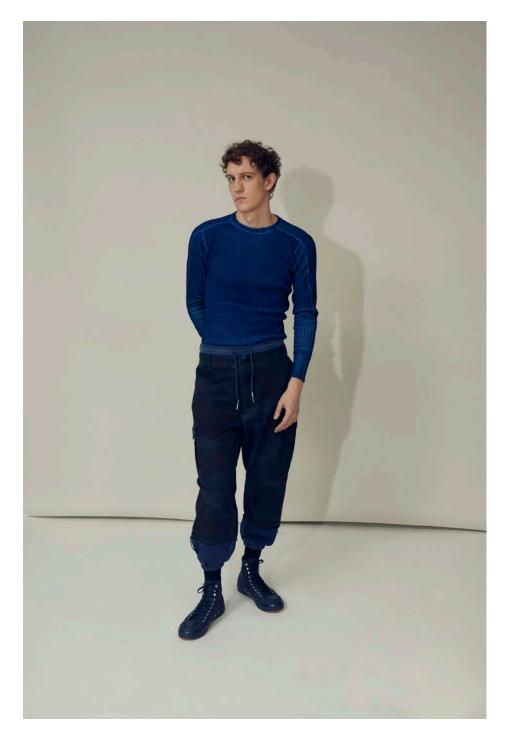

In keeping with the brand's experimental approach, this season Myar also played with garment dyeing by using fully certified chemical techniques, reflecting the brand's authentic commitment to sustainability. Focusing on a restrained color palette of red, blue and yellow, the brand created charming overdyeing color effects on Swedish ribbed long-sleeved tops, patchwork shirts mixing camouflage and checks, as well as on hyper comfortable camouflage jogger sweatpants.