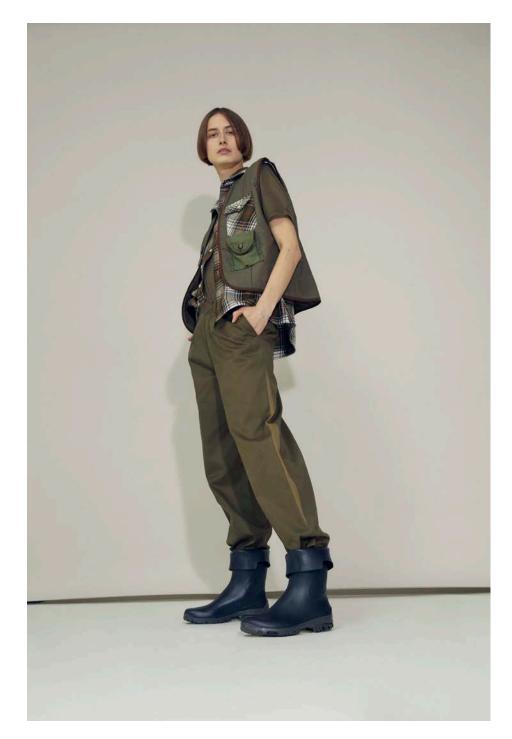

Fully embracing the art of upcycling, Myar's distinctive way to participate to the "green revolution", the brand carefully manipulates different tartan deadstock fabrics in a wide color palette to revamp the signature look of military staples. At the same time, civil garments, such as plaid shirts, are cross-pollinated with army references to create hybrid styles showing a new, fresh layered look. Crafted exclusively from deadstock fabrics and upcycled pieces, each of Myar's creations is one-of-a-kind, reflecting the brand's search for uniqueness and individuality.

The check extravaganza also invests cargo pants, military trenches, asymmetric shirts and jackets, which are peppered with bold safety orange pockets.

Playing with the multiple meanings of the word check, a German parka is fully inspected and turned inside out revealing its impeccable lining. The same treatment is dedicated to a zippered bomber, trimmed with military green tape.