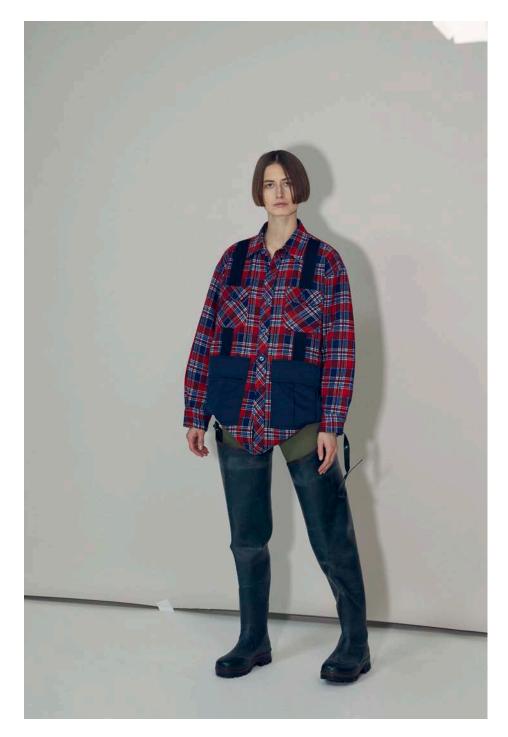

Fully embracing the art of upcycling, Myar's distinctive way to participate to the "green revolution", the brand carefully manipulates different tartan deadstock fabrics in a wide color palette to revamp the signature look of military staples. At the same time, civil garments, such as plaid shirts, are cross-pollinated with army references to create hybrid styles showing a new, fresh layered look. Crafted exclusively from deadstock fabrics and upcycled pieces, each of Myar's creations is one-of-a-kind, reflecting the brand's search for uniqueness and individuality.

In keeping with the brand's experimental approach, this season Myar also played with garment dyeing by using fully certified chemical techniques, reflecting the brand's authentic commitment to sustainability. Focusing on a restrained color palette of red, blue and yellow, the brand created charming overdyeing color effects on Swedish ribbed long-sleeved tops, patchwork shirts mixing camouflage and checks, as well as on hyper comfortable camouflage jogger sweatpants.