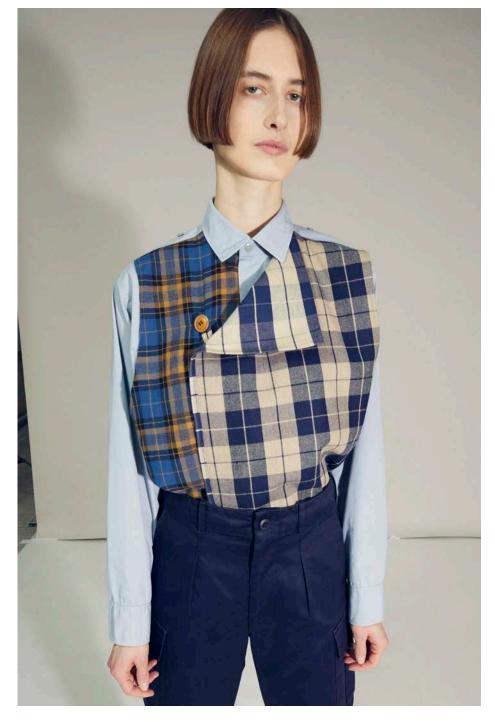

Fully embracing the art of upcycling, Myar's distinctive way to participate to the "green revolution", the brand carefully manipulates different tartan deadstock fabrics in a wide color palette to revamp the signature look of military staples. At the same time, civil garments, such as plaid shirts, are cross-pollinated with army references to create hybrid styles showing a new, fresh layered look. Crafted exclusively from deadstock fabrics and upcycled pieces, each of Myar's creations is one-of-a-kind, reflecting the brand's search for uniqueness and individuality.