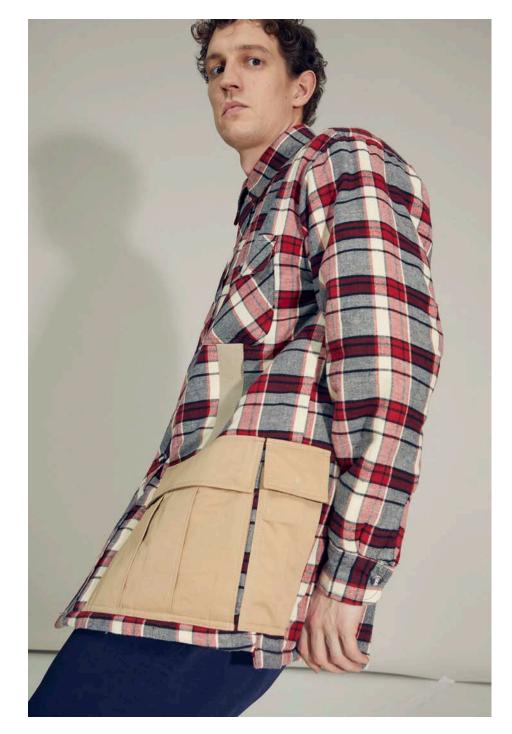

Fully embracing the art of upcycling, Myar's distinctive way to participate to the "green revolution", the brand carefully manipulates different tartan deadstock fabrics in a wide color palette to revamp the signature look of military staples. At the same time, civil garments, such as plaid shirts, are cross-pollinated with army references to create hybrid styles showing a new, fresh layered look. Crafted exclusively from deadstock fabrics and upcycled pieces, each of Myar's creations is one-of-a-kind, reflecting the brand's search for uniqueness and individuality.

The check extravaganza also invests cargo pants, military trenches, asymmetric shirts and jackets, which are peppered with bold safety orange pockets.

Playing with the multiple meanings of the word check, a German parka is fully inspected and turned inside out revealing its impeccable lining. The same treatment is dedicated to a zippered bomber, trimmed with military green tape.