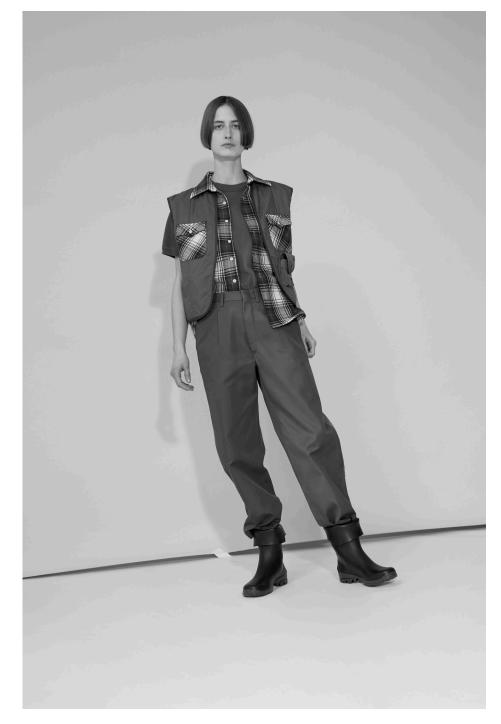

Fully embracing the art of upcycling, Myar's distinctive way to participate to the "green revolution", the brand carefully manipulates different tartan deadstock fabrics in a wide color palette to revamp the signature look of military staples. At the same time, civil garments, such as plaid shirts, are cross-pollinated with army references to create hybrid styles showing a new, fresh layered look. Crafted exclusively from deadstock fabrics and upcycled pieces, each of Myar's creations is one-of-a-kind, reflecting the brand's search for uniqueness and individuality.

The check extravaganza also invests cargo pants, military trenches, asymmetric shirts and jackets, which are peppered with bold safety orange pockets.

Playing with the multiple meanings of the word check, a German parka is fully inspected and turned inside out revealing its impeccable lining. The same treatment is dedicated to a zippered bomber, trimmed with military green tape.