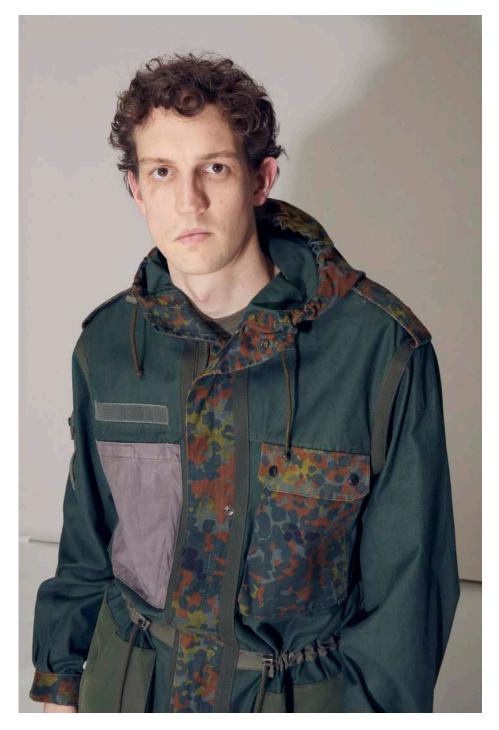

The ancient, legendary spirit of tartan meets Myar's signature military aesthetic in the brand's Fall/Winter 2020 collection, which perfectly showcases the label's peculiar attention to details and unparalleled love for authentic traditions.

Fully embracing the art of upcycling, Myar's distinctive way to participate to the "green revolution", the brand carefully manipulates different tartan deadstock fabrics in a wide color palette to revamp the signature look of military staples. At the same time, civil garments, such as plaid shirts, are cross-pollinated with army references to create hybrid styles showing a new, fresh layered look. Crafted exclusively from deadstock fabrics and upcycled pieces, each of Myar's creations is one-of-a-kind, reflecting the brand's search for uniqueness and individuality.

The check extravaganza also invests cargo pants, military trenches, asymmetric shirts and jackets, which are peppered with bold safety orange pockets.

Playing with the multiple meanings of the word check, a German parka is fully inspected and turned inside out revealing its impeccable lining. The same treatment is dedicated to a zippered bomber, trimmed with military green tape.