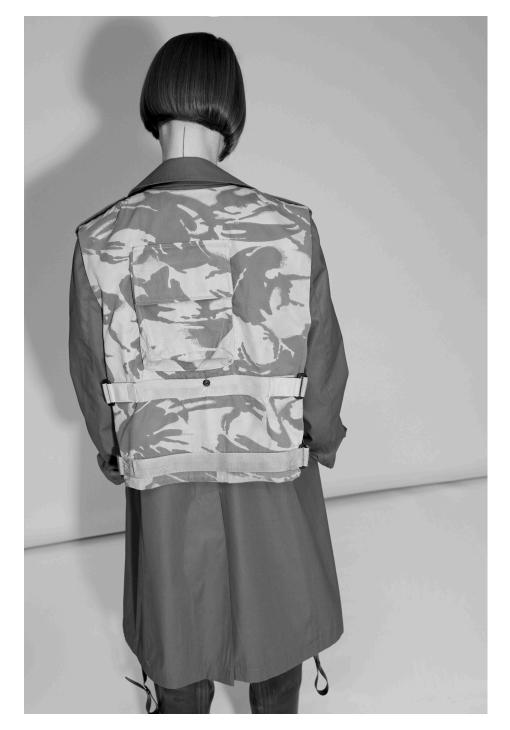

Fully embracing the art of upcycling, Myar's distinctive way to participate to the "green revolution", the brand carefully manipulates different tartan deadstock fabrics in a wide color palette to revamp the signature look of military staples. At the same time, civil garments, such as plaid shirts, are cross-pollinated with army references to create hybrid styles showing a new, fresh layered look. Crafted exclusively from deadstock fabrics and upcycled pieces, each of Myar's creations is one-of-a-kind, reflecting the brand's search for uniqueness and individuality.

The check extravaganza also invests cargo pants, military trenches, asymmetric shirts and jackets, which are peppered with bold safety orange pockets.

Playing with the multiple meanings of the word check, a German parka is fully inspected and turned inside out revealing its impeccable lining. The same treatment is dedicated to a zippered bomber, trimmed with military green tape.