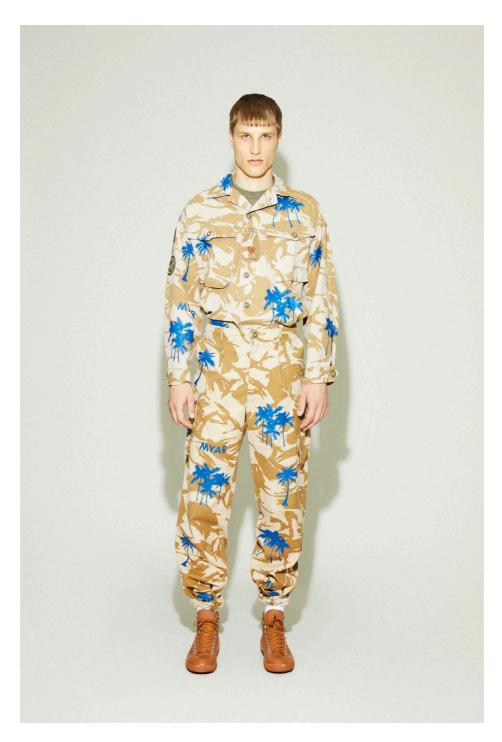

In keeping with its signature up-cycling approach, aimed at transforming already existing military garments into new designs infused with creativity and craftsmanship, for the Spring/Summer 2020 season, MYAR reworks army uniforms and Hawaiian shirts for fresh and fun urban garments. For the first time, this season, the story and the customization process behind each garment will be fully revealed by scanning with the smartphone the QR codes thermo-applied inside the pieces.

Transfer printing is used to decorate khaki camo jackets with a cascade of palms and subtle MYAR logos, strategically placed on the garment to be reveled with movement.

Logo T-shirts are trimmed with Hawaiian shirts punctuated by tiny buttons for a sartorial effect, while black, red and blue striped telnyashka T-shirts from the Russian army are printed with lively palms and hibiscus flowers.