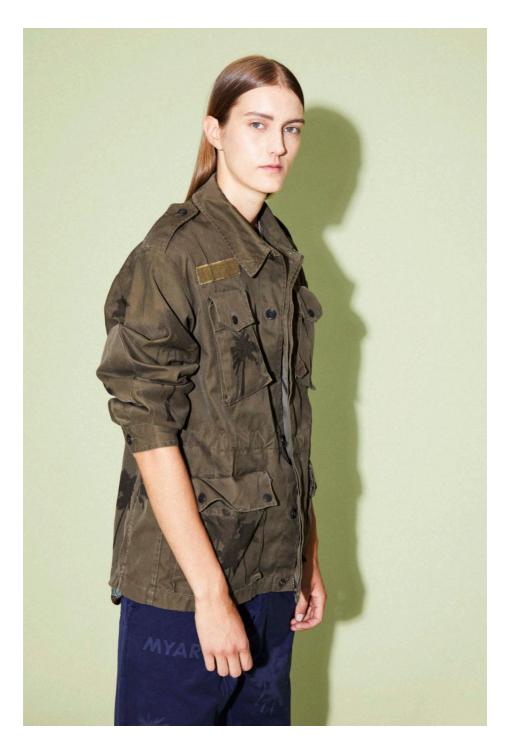

Transfer printing is used to decorate khaki camo jackets with a cascade of palms and subtle MYAR logos, strategically placed on the garment to be reveled with movement.

Logo T-shirts are trimmed with Hawaiian shirts punctuated by tiny buttons for a sartorial effect, while black, red and blue striped telnyashka T-shirts from the Russian army are printed with lively palms and hibiscus flowers.