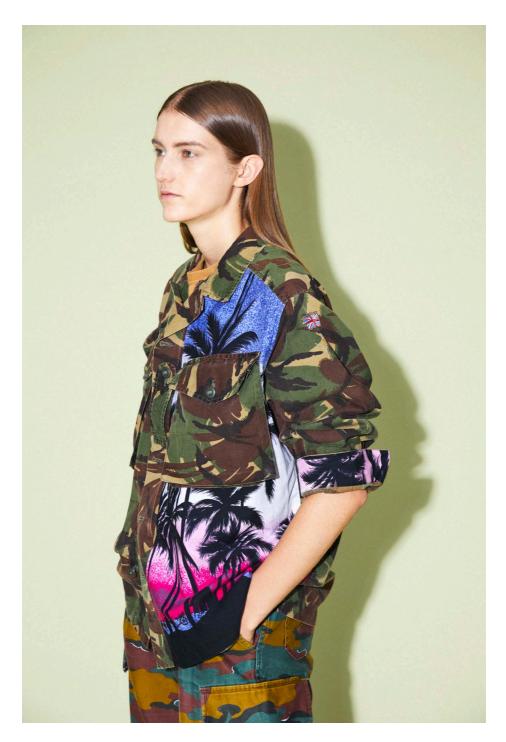

A sartorial approach resulting in the manipulation of different fabrics which are fused together stand out next to the use of cutting-end technologies.

Red mixed with green and khaki camouflages are carefully selected to match the bold hues of an array of different Hawaiian shirts for a sophisticated tonal effect.

A patchwork of different Hawaiian motifs is applied through bonding technologies on shirt, light jackets, which also reveal tropical printed cuffs. Military pieces are dissembled and then re-assembled to welcome exotic landscapes.

Transfer printing is used to decorate khaki camo jackets with a cascade of palms and subtle MYAR logos, strategically placed on the garment to be reveled with movement.

Logo T-shirts are trimmed with Hawaiian shirts punctuated by tiny buttons for a sartorial effect, while black, red and blue striped telnyashka T-shirts from the Russian army are printed with lively palms and hibiscus flowers.

Playing with tonal contrasts, two different green jackets are combined into a unisex shirtdress and, a celebration of MYAR up-cycling know-how, a shirt with short sleeves is embellished with extra applied pockets for seamless sophistication.