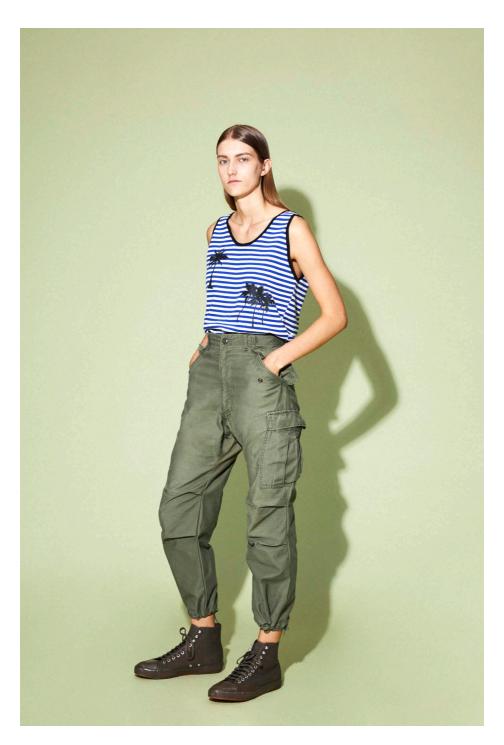

The collection's classic tailoring appeal also reflects in the Italian Navy's blue pants thermo-applied with

Hawaiian side bands running down the legs, while a blue jacket is not only lined with a tropical shirt but also reveals on the back a palm created with a patchwork of tiny pieces of fabrics in exotic motifs.