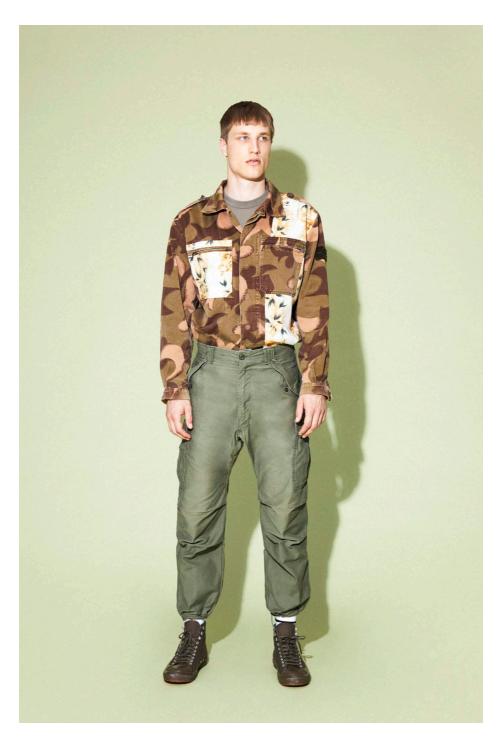

In keeping with its signature up-cycling approach, aimed at transforming already existing military garments into new designs infused with creativity and craftsmanship, for the Spring/Summer 2020 season, MYAR reworks army uniforms and Hawaiian shirts for fresh and fun urban garments. For the first time, this season, the story and the customization process behind each garment will be fully revealed by scanning with the smartphone the QR codes thermo-applied inside the pieces.

A sartorial approach resulting in the manipulation of different fabrics which are fused together stand out next to the use of cutting-end technologies.

Red mixed with green and khaki camouflages are carefully selected to match the bold hues of an array of different Hawaiian shirts for a sophisticated tonal effect.

A patchwork of different Hawaiian motifs is applied through bonding technologies on shirt, light jackets, which also reveal tropical printed cuffs. Military pieces are dissembled and then re-assembled to welcome exotic landscapes.

Transfer printing is used to decorate khaki camo jackets with a cascade of palms and subtle MYAR logos, strategically placed on the garment to be reveled with movement.

Logo T-shirts are trimmed with Hawaiian shirts punctuated by tiny buttons for a sartorial effect, while black, red and blue striped telnyashka T-shirts from the Russian army are printed with lively palms and hibiscus flowers.