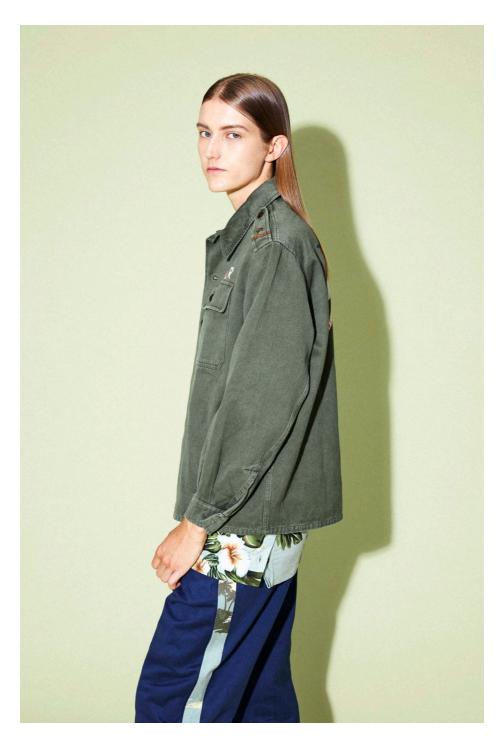

Transfer printing is used to decorate khaki camo jackets with a cascade of palms and subtle MYAR logos, strategically placed on the garment to be reveled with movement.

Logo T-shirts are trimmed with Hawaiian shirts punctuated by tiny buttons for a sartorial effect, while black, red and blue striped telnyashka T-shirts from the Russian army are printed with lively palms and hibiscus flowers.