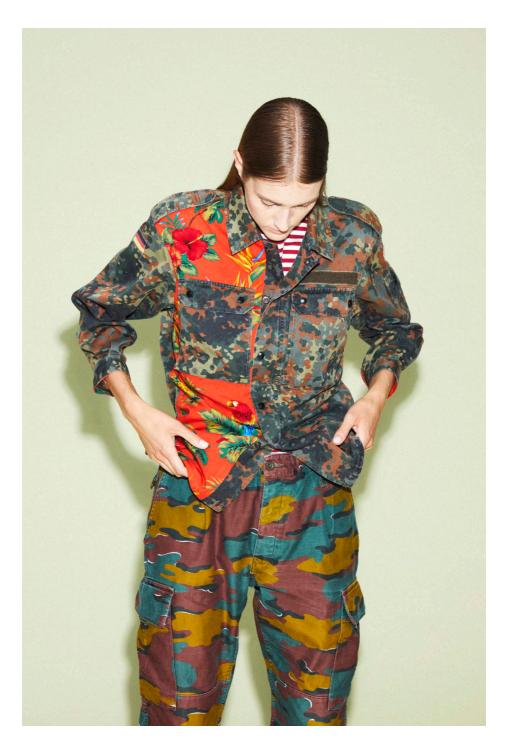

A sartorial approach resulting in the manipulation of different fabrics which are fused together stand out next to the use of cutting-end technologies.

Red mixed with green and khaki camouflages are carefully selected to match the bold hues of an array of different Hawaiian shirts for a sophisticated tonal effect.

A patchwork of different Hawaiian motifs is applied through bonding technologies on shirt, light jackets, which also reveal tropical printed cuffs. Military pieces are dissembled and then re-assembled to welcome exotic landscapes.