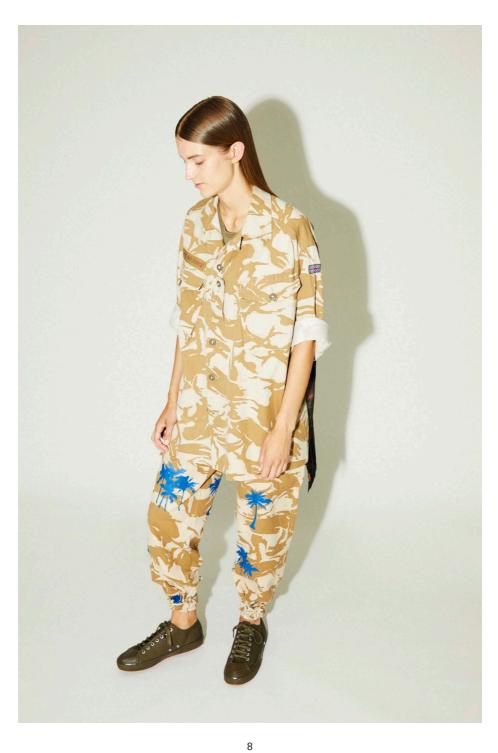

MYAR signature military, utilitarian aesthetic gets refreshed with the breezy, positive vibe of the Hawaiian iconography, which invites to indulge the sweet joy of nature.

Aloha nui loa.

- MYAR

| pg. |       |        | code.            | note.                                                                                                                                                           |
|-----|-------|--------|------------------|-----------------------------------------------------------------------------------------------------------------------------------------------------------------|
| pg. | 5     | top    | USS6A            | AMERICAN CAMOUFLAGE SHIRT - 1990'S Tiger camouflage shirts with vintage aloha shirts cut out in wood land camouflage shape applied on allover. Cotton polyester |
| pg. | 6-7   | top    | UNS6C            | HUNGARIAN ARMY SHORT SLEEVE<br>SHIRT - 1960'S<br>Long sleeve shirts transformed<br>into short sleeve shirt with<br>two extra large pockets.<br>100% Cotton      |
|     |       | foot   | MY2795_<br>GREEN | Superga & MYAR high cut sneakers, green                                                                                                                         |
| pg. | 8-9   | top    | GBJ9G            | BRITISH DESERT CAMOUFLAGE SHIRT - 1990'S British desrt camouflage shirt with vintage hawaiian aloha shirt coming out from hem. Cotton polyester                 |
|     |       | bottom | GBP9D            | BRITISH DESERT CAMOUFLAGE<br>TROUSERS - 1990'S<br>British desert camouflage<br>trousers with transfer print<br>of blue palm tree graphic.<br>Cotton polyester   |
|     |       | foot   | MY2790_<br>GREEN | Superga & MYAR low cut sneakers, green                                                                                                                          |
| pg. | 10-11 | top    | REAHO4_<br>GREEN | VINTAGE HAWAIIAN SHIRT - 2000'S<br>Vintage hawaiian aloha shirts<br>with deadstock fabric applied<br>on back and front pocket.<br>100% Cotton                   |
| pg. | 12-13 | top    | REAH01_<br>BLU   | VINTAGE HAWAIIAN SHIRT - 2000'S<br>Vintage hawaiian aloha shirts<br>with deadstock fabric applied<br>on back and front pocket.                                  |