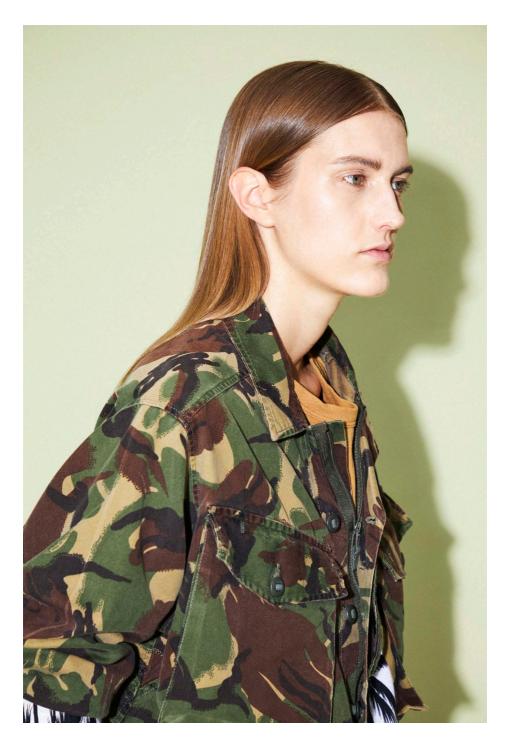

A sartorial approach resulting in the manipulation of different fabrics which are fused together stand out next to the use of cutting-end technologies.

Red mixed with green and khaki camouflages are carefully selected to match the bold hues of an array of different Hawaiian shirts for a sophisticated tonal effect.

Transfer printing is used to decorate khaki camo jackets with a cascade of palms and subtle MYAR logos, strategically placed on the garment to be reveled with movement.

Logo T-shirts are trimmed with Hawaiian shirts punctuated by tiny buttons for a sartorial effect, while black, red and blue striped telnyashka T-shirts from the Russian army are printed with lively palms and hibiscus flowers.