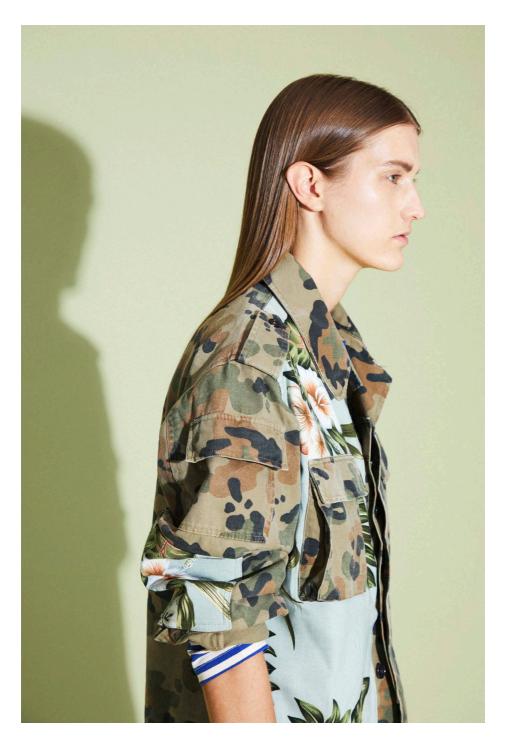

A sartorial approach resulting in the manipulation of different fabrics which are fused together stand out next to the use of cutting-end technologies.

Red mixed with green and khaki camouflages are carefully selected to match the bold hues of an array of different Hawaiian shirts for a sophisticated tonal effect.

A patchwork of different Hawaiian motifs is applied through bonding technologies on shirt, light jackets, which also reveal tropical printed cuffs. Military pieces are dissembled and then re-assembled to welcome exotic landscapes.

Playing with tonal contrasts, two different green jackets are combined into a unisex shirtdress and, a celebration of MYAR up-cycling know-how, a shirt with short sleeves is embellished with extra applied pockets for seamless sophistication.