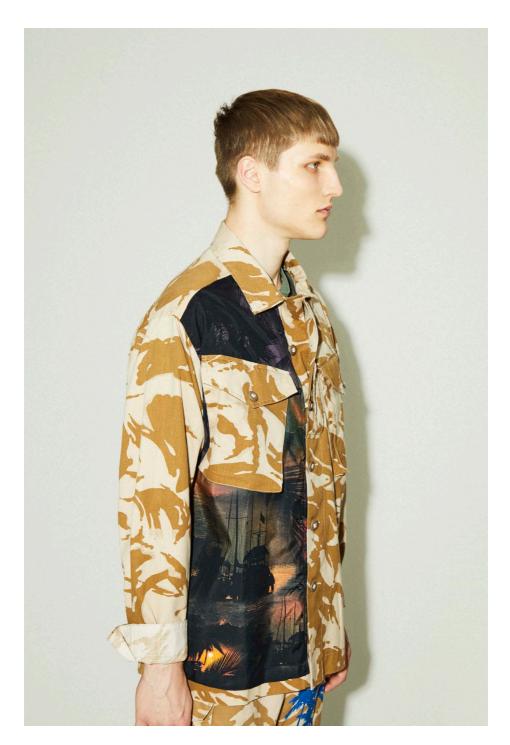

In keeping with its signature up-cycling approach, aimed at transforming already existing military garments into new designs infused with creativity and craftsmanship, for the Spring/Summer 2020 season, MYAR reworks army uniforms and Hawaiian shirts for fresh and fun urban garments. For the first time, this season, the story and the customization process behind each garment will be fully revealed by scanning with the smartphone the QR codes thermo-applied inside the pieces.

A sartorial approach resulting in the manipulation of different fabrics which are fused together stand out next to the use of cutting-end technologies.

Red mixed with green and khaki camouflages are carefully selected to match the bold hues of an array of different Hawaiian shirts for a sophisticated tonal effect.

A patchwork of different Hawaiian motifs is applied through bonding technologies on shirt, light jackets, which also reveal tropical printed cuffs. Military pieces are dissembled and then re-assembled to welcome exotic landscapes.

Transfer printing is used to decorate khaki camo jackets with a cascade of palms and subtle MYAR logos, strategically placed on the garment to be reveled with movement.

Logo T-shirts are trimmed with Hawaiian shirts punctuated by tiny buttons for a sartorial effect, while black, red and blue striped telnyashka T-shirts from the Russian army are printed with lively palms and hibiscus flowers.