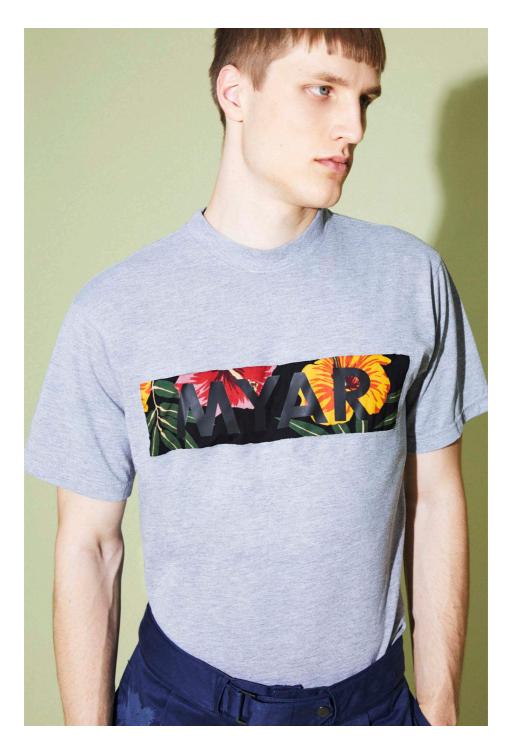

Transfer printing is used to decorate khaki camo jackets with a cascade of palms and subtle MYAR logos, strategically placed on the garment to be reveled with movement.

Logo T-shirts are trimmed with Hawaiian shirts punctuated by tiny buttons for a sartorial effect, while black, red and blue striped telnyashka T-shirts from the Russian army are printed with lively palms and hibiscus flowers.