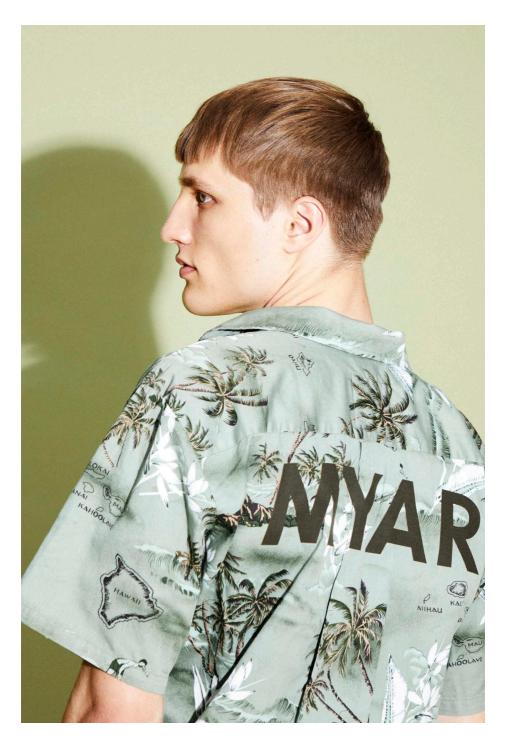

Transfer printing is used to decorate khaki camo jackets with a cascade of palms and subtle MYAR logos, strategically placed on the garment to be reveled with movement.

Logo T-shirts are trimmed with Hawaiian shirts punctuated by tiny buttons for a sartorial effect, while black, red and blue striped telnyashka T-shirts from the Russian army are printed with lively palms and hibiscus flowers.