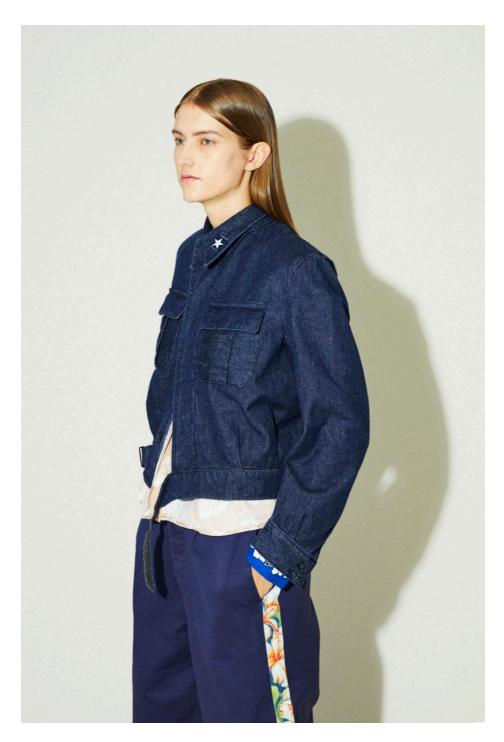

The collection's classic tailoring appeal also reflects in the Italian Navy's blue pants thermo-applied with

Hawaiian side bands running down the legs, while a blue jacket is not only lined with a tropical shirt but also reveals on the back a palm created with a patchwork of tiny pieces of fabrics in exotic motifs.