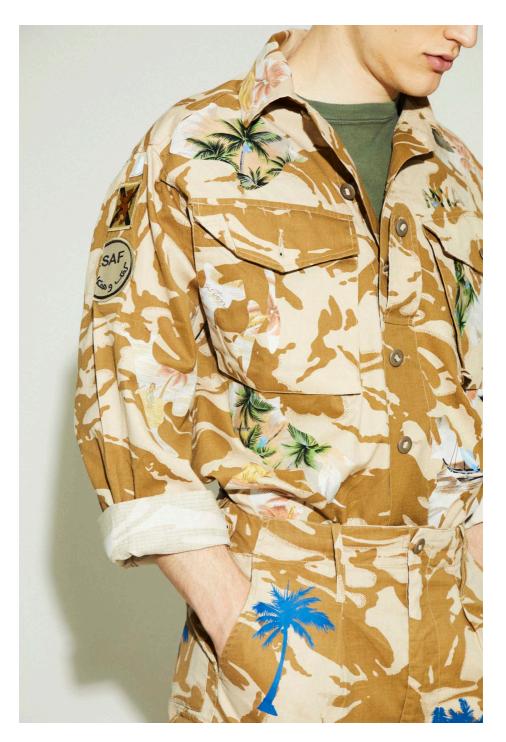

In keeping with its signature up-cycling approach, aimed at transforming already existing military garments into new designs infused with creativity and craftsmanship, for the Spring/Summer 2020 season, MYAR reworks army uniforms and Hawaiian shirts for fresh and fun urban garments. For the first time, this season, the story and the customization process behind each garment will be fully revealed by scanning with the smartphone the QR codes thermo-applied inside the pieces.

Transfer printing is used to decorate khaki camo jackets with a cascade of palms and subtle MYAR logos, strategically placed on the garment to be reveled with movement.

Logo T-shirts are trimmed with Hawaiian shirts punctuated by tiny buttons for a sartorial effect, while black, red and blue striped telnyashka T-shirts from the Russian army are printed with lively palms and hibiscus flowers.

MYAR signature military, utilitarian aesthetic gets refreshed with the breezy, positive vibe of the Hawaiian iconography, which invites to indulge the sweet joy of nature.

Aloha nui loa.

- MYAR

| pg. |       |        | code.            | note.                                                                                                                                                           |
|-----|-------|--------|------------------|-----------------------------------------------------------------------------------------------------------------------------------------------------------------|
| pg. | 5     | top    | USS6A            | AMERICAN CAMOUFLAGE SHIRT - 1990'S Tiger camouflage shirts with vintage aloha shirts cut out in wood land camouflage shape applied on allover. Cotton polyester |
| pg. | 6-7   | top    | UNS6C            | HUNGARIAN ARMY SHORT SLEEVE<br>SHIRT - 1960'S<br>Long sleeve shirts transformed<br>into short sleeve shirt with<br>two extra large pockets.<br>100% Cotton      |
|     |       | foot   | MY2795_<br>GREEN | Superga & MYAR high cut sneakers, green                                                                                                                         |
| pg. | 8-9   | top    | GBJ9G            | BRITISH DESERT CAMOUFLAGE SHIRT - 1990'S British desrt camouflage shirt with vintage hawaiian aloha shirt coming out from hem. Cotton polyester                 |
|     |       | bottom | GBP9D            | BRITISH DESERT CAMOUFLAGE<br>TROUSERS - 1990'S<br>British desert camouflage<br>trousers with transfer print<br>of blue palm tree graphic.<br>Cotton polyester   |
|     |       | foot   | MY2790_<br>GREEN | Superga & MYAR low cut sneakers, green                                                                                                                          |
| pg. | 10-11 | top    | REAHO4_<br>GREEN | VINTAGE HAWAIIAN SHIRT - 2000'S<br>Vintage hawaiian aloha shirts<br>with deadstock fabric applied<br>on back and front pocket.<br>100% Cotton                   |
| pg. | 12-13 | top    | REAH01_<br>BLU   | VINTAGE HAWAIIAN SHIRT - 2000'S<br>Vintage hawaiian aloha shirts<br>with deadstock fabric applied<br>on back and front pocket.                                  |