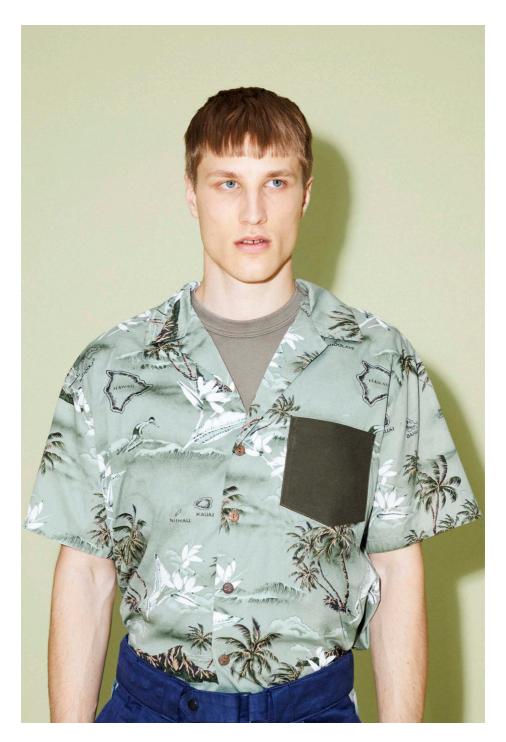

A patchwork of different Hawaiian motifs is applied through bonding technologies on shirt, light jackets, which also reveal tropical printed cuffs. Military pieces are dissembled and then re-assembled to welcome exotic landscapes.

Playing with tonal contrasts, two different green jackets are combined into a unisex shirtdress and, a celebration of MYAR up-cycling know-how, a shirt with short sleeves is embellished with extra applied pockets for seamless sophistication.