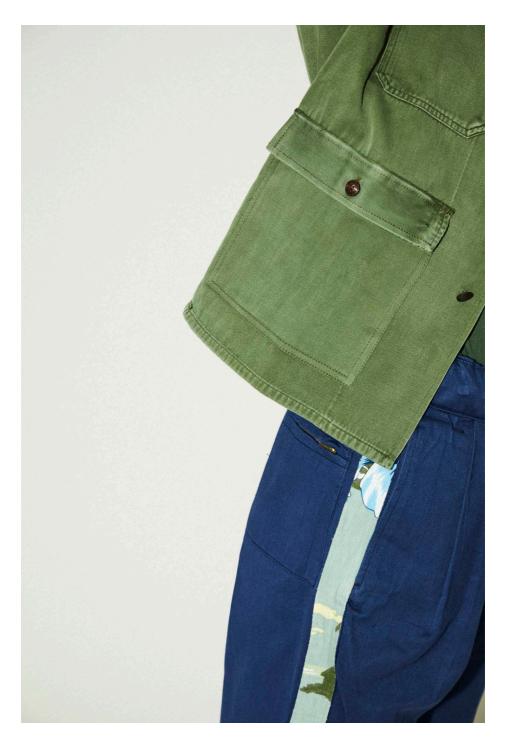

The collection's classic tailoring appeal also reflects in the Italian Navy's blue pants thermo-applied with

Hawaiian side bands running down the legs, while a blue jacket is not only lined with a tropical shirt but also reveals on the back a palm created with a patchwork of tiny pieces of fabrics in exotic motifs.