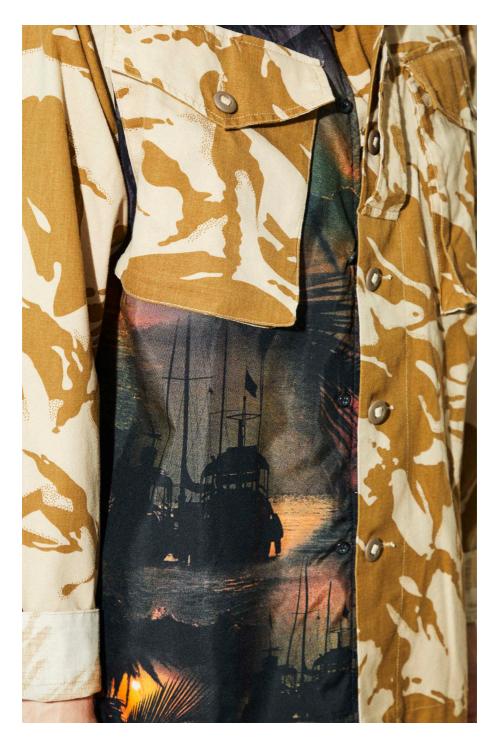

A patchwork of different Hawaiian motifs is applied through bonding technologies on shirt, light jackets, which also reveal tropical printed cuffs. Military pieces are dissembled and then re-assembled to welcome exotic landscapes.

Transfer printing is used to decorate khaki camo jackets with a cascade of palms and subtle MYAR logos, strategically placed on the garment to be reveled with movement.

Logo T-shirts are trimmed with Hawaiian shirts punctuated by tiny buttons for a sartorial effect, while black, red and blue striped telnyashka T-shirts from the Russian army are printed with lively palms and hibiscus flowers.