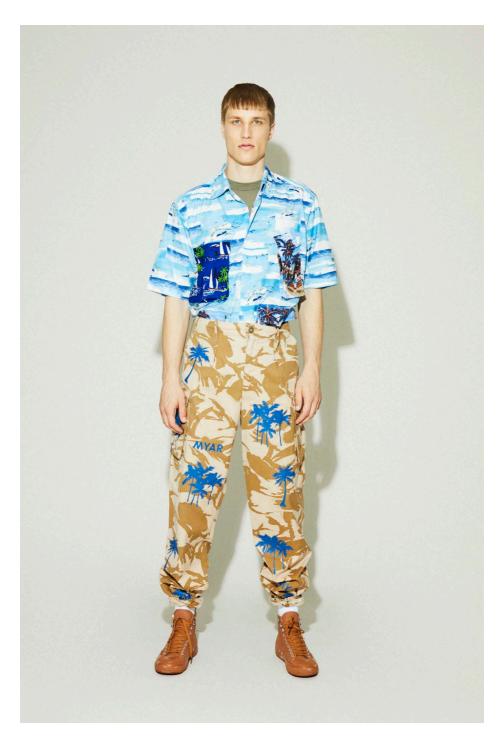

A sartorial approach resulting in the manipulation of different fabrics which are fused together stand out next to the use of cutting-end technologies.

Red mixed with green and khaki camouflages are carefully selected to match the bold hues of an array of different Hawaiian shirts for a sophisticated tonal effect.

Transfer printing is used to decorate khaki camo jackets with a cascade of palms and subtle MYAR logos, strategically placed on the garment to be reveled with movement.

Logo T-shirts are trimmed with Hawaiian shirts punctuated by tiny buttons for a sartorial effect, while black, red and blue striped telnyashka T-shirts from the Russian army are printed with lively palms and hibiscus flowers.