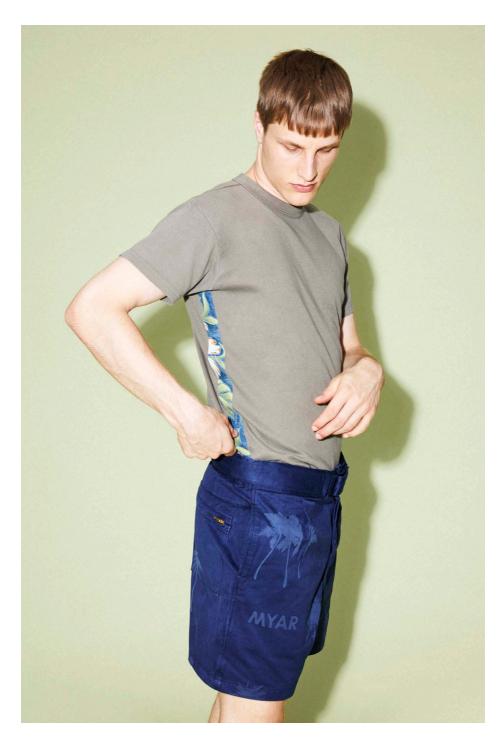

The collection's classic tailoring appeal also reflects in the Italian Navy's blue pants thermo-applied with

Hawaiian side bands running down the legs, while a blue jacket is not only lined with a tropical shirt but also reveals on the back a palm created with a patchwork of tiny pieces of fabrics in exotic motifs.