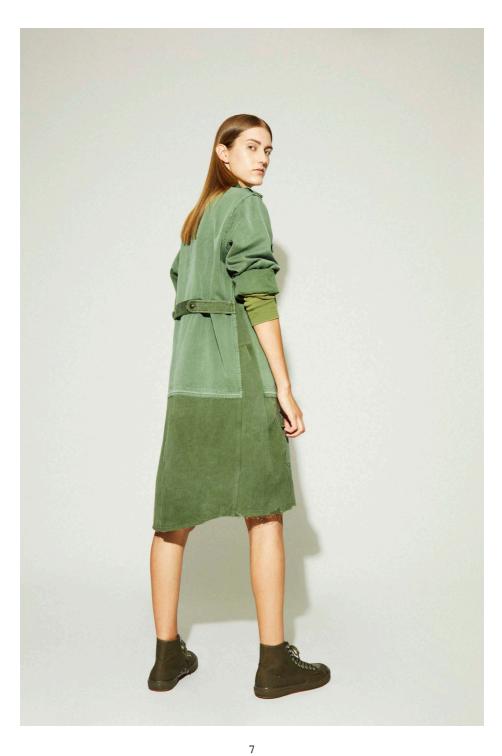

Playing with tonal contrasts, two different green jackets are combined into a unisex shirtdress and, a celebration of MYAR up-cycling know-how, a shirt with short sleeves is embellished with extra applied pockets for seamless sophistication.