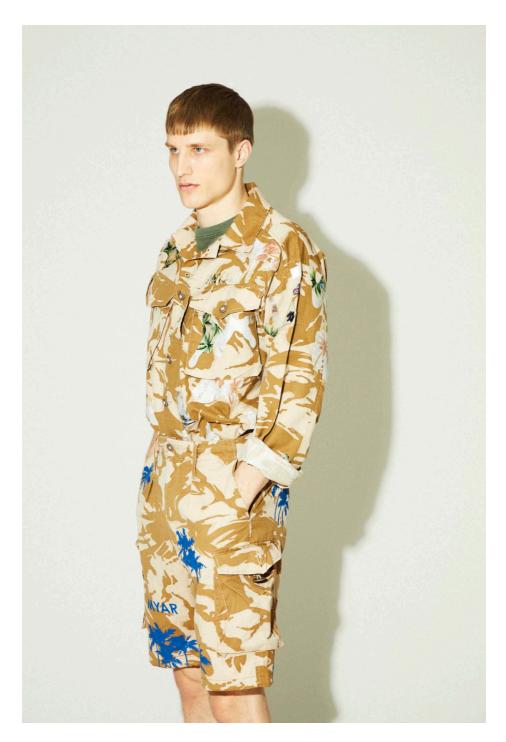

A patchwork of different Hawaiian motifs is applied through bonding technologies on shirt, light jackets, which also reveal tropical printed cuffs. Military pieces are dissembled and then re-assembled to welcome exotic landscapes.

Transfer printing is used to decorate khaki camo jackets with a cascade of palms and subtle MYAR logos, strategically placed on the garment to be reveled with movement.

Logo T-shirts are trimmed with Hawaiian shirts punctuated by tiny buttons for a sartorial effect, while black, red and blue striped telnyashka T-shirts from the Russian army are printed with lively palms and hibiscus flowers.