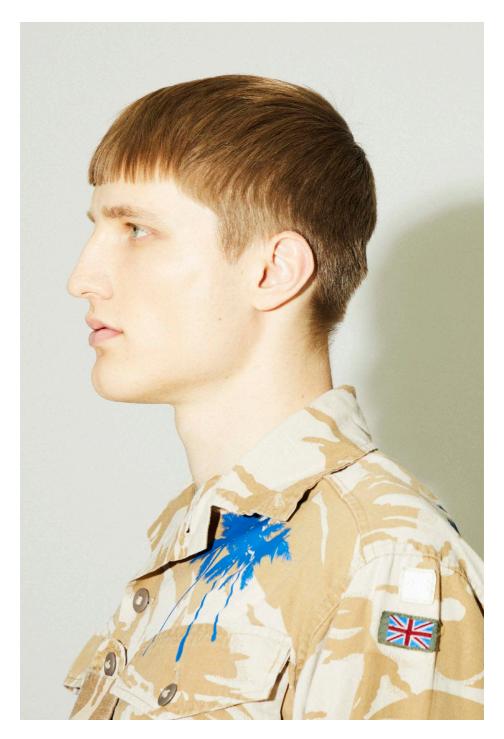

Transfer printing is used to decorate khaki camo jackets with a cascade of palms and subtle MYAR logos, strategically placed on the garment to be reveled with movement.

Logo T-shirts are trimmed with Hawaiian shirts punctuated by tiny buttons for a sartorial effect, while black, red and blue striped telnyashka T-shirts from the Russian army are printed with lively palms and hibiscus flowers.