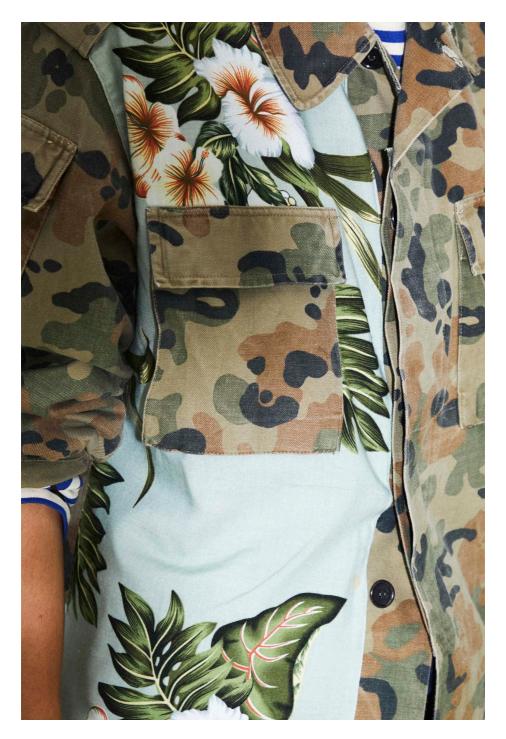

A sartorial approach resulting in the manipulation of different fabrics which are fused together stand out next to the use of cutting-end technologies.

Red mixed with green and khaki camouflages are carefully selected to match the bold hues of an array of different Hawaiian shirts for a sophisticated tonal effect.

A patchwork of different Hawaiian motifs is applied through bonding technologies on shirt, light jackets, which also reveal tropical printed cuffs. Military pieces are dissembled and then re-assembled to welcome exotic landscapes.

Playing with tonal contrasts, two different green jackets are combined into a unisex shirtdress and, a celebration of MYAR up-cycling know-how, a shirt with short sleeves is embellished with extra applied pockets for seamless sophistication.