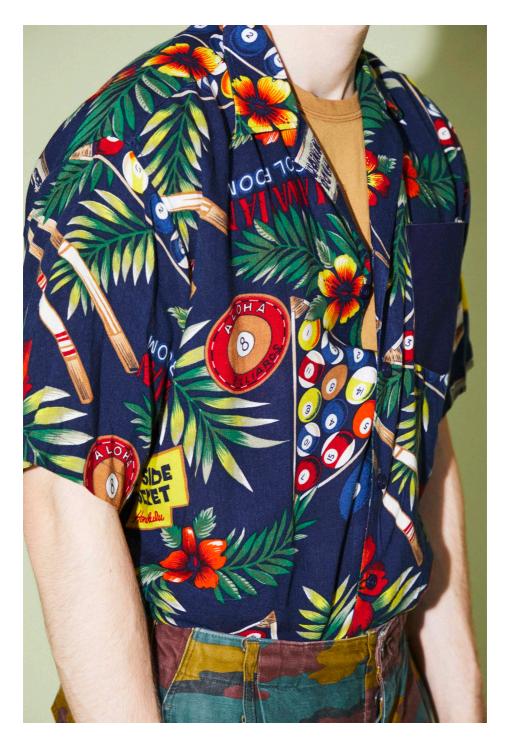

A patchwork of different Hawaiian motifs is applied through bonding technologies on shirt, light jackets, which also reveal tropical printed cuffs. Military pieces are dissembled and then re-assembled to welcome exotic landscapes.

Transfer printing is used to decorate khaki camo jackets with a cascade of palms and subtle MYAR logos, strategically placed on the garment to be reveled with movement.

Logo T-shirts are trimmed with Hawaiian shirts punctuated by tiny buttons for a sartorial effect, while black, red and blue striped telnyashka T-shirts from the Russian army are printed with lively palms and hibiscus flowers.

Playing with tonal contrasts, two different green jackets are combined into a unisex shirtdress and, a celebration of MYAR up-cycling know-how, a shirt with short sleeves is embellished with extra applied pockets for seamless sophistication.