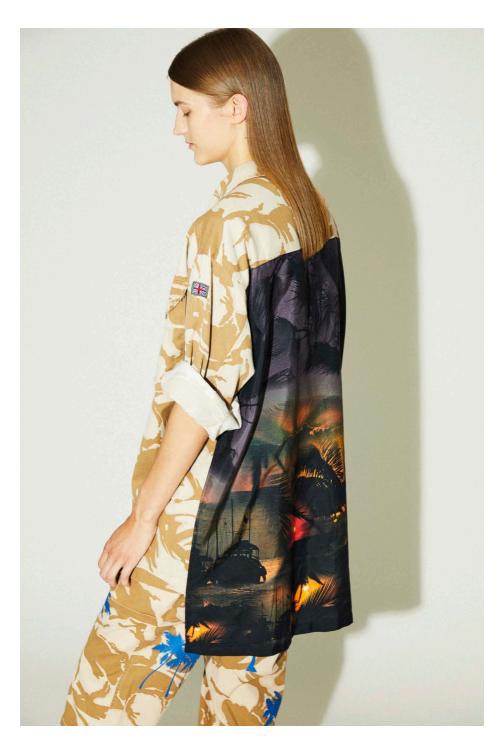

The collection's classic tailoring appeal also reflects in the Italian Navy's blue pants thermo-applied with

Hawaiian side bands running down the legs, while a blue jacket is not only lined with a tropical shirt but also reveals on the back a palm created with a patchwork of tiny pieces of fabrics in exotic motifs.