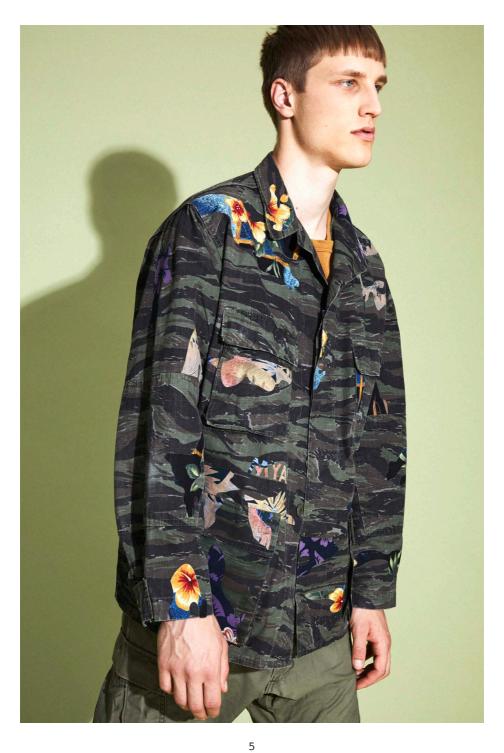

MYAR signature military, utilitarian aesthetic gets refreshed with the breezy, positive vibe of the Hawaiian iconography, which invites to indulge the sweet joy of nature.

Aloha nui loa.

- MYAR

| pg. |       |        | code.            | note.                                                                                                                                                           |
|-----|-------|--------|------------------|-----------------------------------------------------------------------------------------------------------------------------------------------------------------|
| pg. | 5     | top    | USS6A            | AMERICAN CAMOUFLAGE SHIRT - 1990'S Tiger camouflage shirts with vintage aloha shirts cut out in wood land camouflage shape applied on allover. Cotton polyester |
| pg. | 6-7   | top    | UNS6C            | HUNGARIAN ARMY SHORT SLEEVE<br>SHIRT - 1960'S<br>Long sleeve shirts transformed<br>into short sleeve shirt with<br>two extra large pockets.<br>100% Cotton      |
|     |       | foot   | MY2795_<br>GREEN | Superga & MYAR high cut sneakers, green                                                                                                                         |
| pg. | 8-9   | top    | GBJ9G            | BRITISH DESERT CAMOUFLAGE SHIRT - 1990'S British desrt camouflage shirt with vintage hawaiian aloha shirt coming out from hem. Cotton polyester                 |
|     |       | bottom | GBP9D            | BRITISH DESERT CAMOUFLAGE<br>TROUSERS - 1990'S<br>British desert camouflage<br>trousers with transfer print<br>of blue palm tree graphic.<br>Cotton polyester   |
|     |       | foot   | MY2790_<br>GREEN | Superga & MYAR low cut sneakers, green                                                                                                                          |
| pg. | 10-11 | top    | REAHO4_<br>GREEN | VINTAGE HAWAIIAN SHIRT - 2000'S<br>Vintage hawaiian aloha shirts<br>with deadstock fabric applied<br>on back and front pocket.<br>100% Cotton                   |
| pg. | 12-13 | top    | REAH01_<br>BLU   | VINTAGE HAWAIIAN SHIRT - 2000'S<br>Vintage hawaiian aloha shirts<br>with deadstock fabric applied<br>on back and front pocket.                                  |