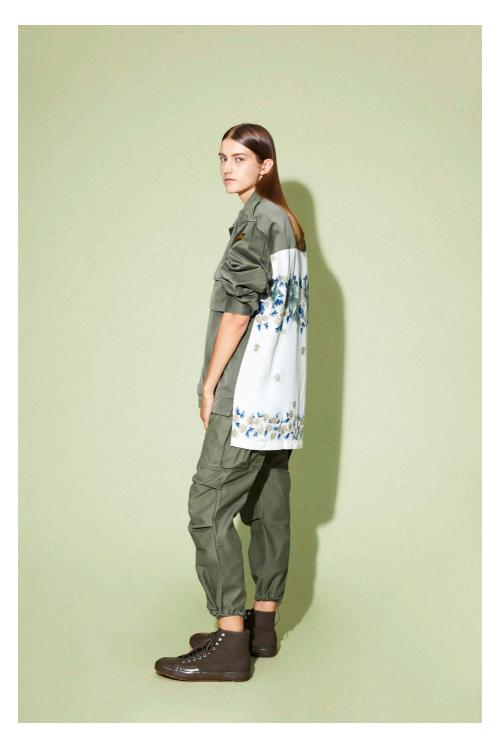

The collection's classic tailoring appeal also reflects in the Italian Navy's blue pants thermo-applied with

Hawaiian side bands running down the legs, while a blue jacket is not only lined with a tropical shirt but also reveals on the back a palm created with a patchwork of tiny pieces of fabrics in exotic motifs.